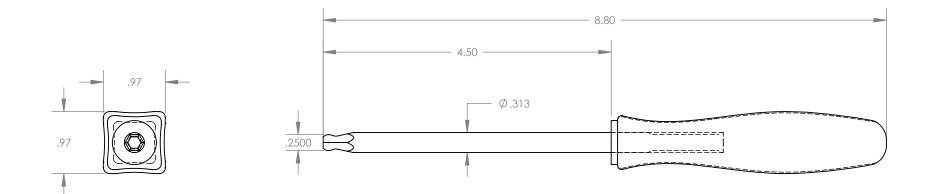

|                                                                                                                                                                                   |      | rwise sf<br>Are in It | PECIFIED:<br>NCHES | TOLERANCES:<br>X.XX= ±0.13                                 | ST                                           | RITOO        |      |
|-----------------------------------------------------------------------------------------------------------------------------------------------------------------------------------|------|-----------------------|--------------------|------------------------------------------------------------|----------------------------------------------|--------------|------|
|                                                                                                                                                                                   | NAME | SIGN                  | DATE               | X.XXX= ±0.015                                              |                                              |              |      |
| DRAWN                                                                                                                                                                             | A.T. |                       | 07.01.19           | x.xxxx=-0.0015 The Global Source for Stainless Steel Tools |                                              |              |      |
| APPV'D                                                                                                                                                                            |      |                       |                    |                                                            |                                              |              |      |
| MATERIAL:<br>HANDLE: NYLON<br>SHAFT: 465 MAGNETIC S.S.                                                                                                                            |      |                       |                    |                                                            | ITTLE:<br>1/4" BALL DRIVER with NYLON HANDLE |              |      |
| THIS DRAWING IS THE PROPERTY OF STERITOOL, INC. ANY<br>REPRODUCTIONS OR MODIFICATIONS OF THIS DRAWING OR<br>ITS CONTENTS WITHOUT THE CONSENT OF STERITOOL, INC. IS<br>PROHIBITED. |      |                       |                    |                                                            |                                              |              | REV: |
|                                                                                                                                                                                   |      |                       |                    |                                                            | SCALE: 1:1.5                                 | Sheet 1 OF 1 | A    |